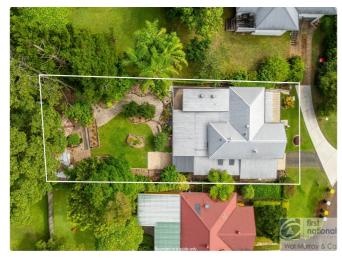

The internal laundry has toilet and linen space. We now flow to the spacious under covered outdoor living/ entertainment area. There is internal access to the lock-up garage and workshop area. The grounds have been tastefully landscaped & private - lawn locker, a peaceful pergola and sitting area in the shaded back yard. Plus a peaceful water fountain, 2 water tanks and lovely setting.