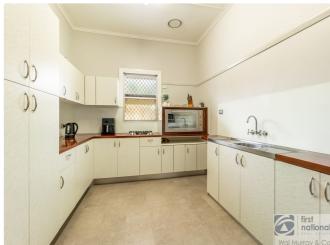

Separate lounge with wood heater, air conditioning and to cabinet. Open plan dining/family area with built in shelves plus lovely kitchen with gas hot plates and electric oven. Large main bedroom with built in robes, ceiling fan and lovely ensuite tiled to the ceiling, 2nd and 3rd bedroom plus lovely main bathroom tiled to the ceiling.

- Features include:
- Picture railings
- Ornate plastered ceilings
- Iron bark timber floors
- 300m Cyprus pine skirting boards
- Teak and Oregon timbers throughout
- Skylight in lounge room & kitchen
- Carpet, ceiling fans
- Gas stove and hot water
- Assorted fruit trees
- Electricity rewired