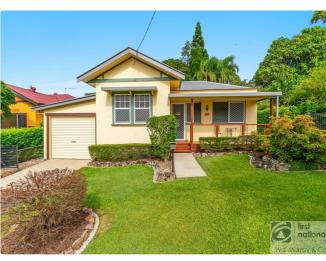

### **Property Details**

10 Oakley Avenue, East Lismore

**Appealing Character and Design** 

3 年 2 年 1 年

Spotless presentation. Lowset stucco residence in convenient East Lismore location. Close to the hospital, university, schools, shopping centre and golf club. The home has covered front timber patio, entrance foyer with office/utility area.

Separate lounge with wood heater, air conditioning and to cabinet. Open plan dining/family area with built in shelves plus lovely kitchen with gas hot plates and electric oven. Large main bedroom with built in robes, ceiling fan and lovely ensuite tiled to the ceiling, 2nd and 3rd bedroom plus lovely main bathroom tiled to the ceiling.

The internal laundry has toilet and linen space. We now flow to the spacious under covered outdoor living/ entertainment area. There is internal access to the lock-up garage and workshop area. The grounds have been tastefully landscaped & private - lawn locker, a peaceful pergola and sitting area in the shaded back yard. Plus a peaceful water fountain, 2 water tanks and lovely setting.

- Features include:
- Picture railings
- Ornate plastered ceilings
- Iron bark timber floors
- 300m Cyprus pine skirting boards
- Teak and Oregon timbers throughout
- Skylight in lounge room & kitchen
- Carpet, ceiling fans
- Gas stove and hot water
- Assorted fruit trees
- Electricity rewired

Very well presented - inspection impressive. Phone Gerald on 0408 666 899 for your private inspection.

- 3 Bedrooms
- 2 Bathrooms
- 1 Garage
- 1 Ensuite
- Air Conditioning
- Open Fire Place
- Floor boards
- Outdoor Entertaining
- Built In Robes