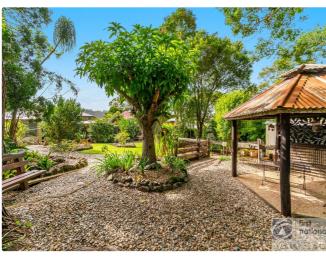

The internal laundry has toilet and linen space. We now flow to the spacious under covered outdoor living/ entertainment area. There is internal access to the lock-up garage and workshop area. The grounds have been tastefully landscaped & private - lawn locker, a peaceful pergola and sitting area in the shaded back yard. Plus a peaceful water fountain, 2 water tanks and lovely setting.

- Features include:
- Picture railings
- Ornate plastered ceilings
- Iron bark timber floors
- 300m Cyprus pine skirting boards
- Teak and Oregon timbers throughout
- Skylight in lounge room & kitchen
- Carpet, ceiling fans
- Gas stove and hot water
- Assorted fruit trees
- Electricity rewired