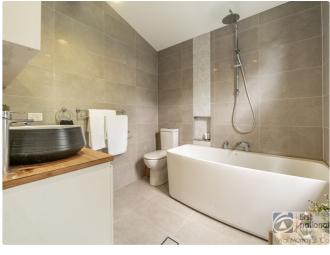

Separate lounge with wood heater, air conditioning and to cabinet. Open plan dining/family area with built in shelves plus lovely kitchen with gas hot plates and electric oven. Large main bedroom with built in robes, ceiling fan and lovely ensuite tiled to the ceiling, 2nd and 3rd bedroom plus lovely main bathroom tiled to the ceiling.