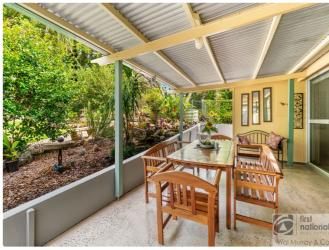

The internal laundry has toilet and linen space. We now flow to the spacious under covered outdoor living/ entertainment area. There is internal access to the lock-up garage and workshop area. The grounds have been tastefully landscaped & private - lawn locker, a peaceful pergola and sitting area in the shaded back yard. Plus a peaceful water fountain, 2 water tanks and lovely setting.