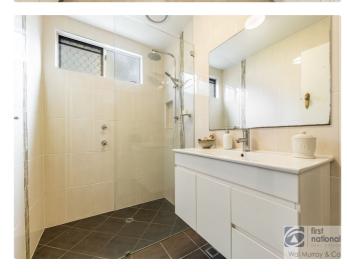

Separate lounge with wood heater, air conditioning and to cabinet. Open plan dining/family area with built in shelves plus lovely kitchen with gas hot plates and electric oven. Large main bedroom with built in robes, ceiling fan and lovely ensuite tiled to the ceiling, 2nd and 3rd bedroom plus lovely main bathroom tiled to the ceiling.