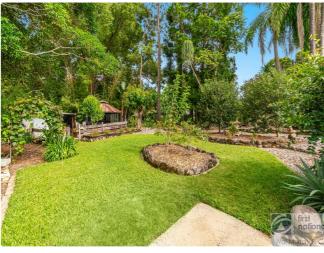

The internal laundry has toilet and linen space. We now flow to the spacious under covered outdoor living/ entertainment area. There is internal access to the lock-up garage and workshop area. The grounds have been tastefully landscaped & private - lawn locker, a peaceful pergola and sitting area in the shaded back yard. Plus a peaceful water fountain, 2 water tanks and lovely setting.