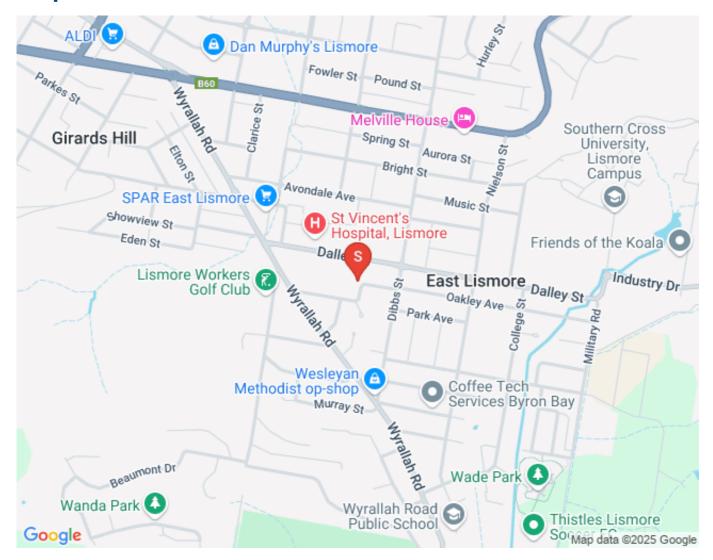

itting area in the shaded back yard. Plus a peaceful water fountain, 2 water tanks and lovely setting.

- Features include:
- Picture railings
- Ornate plastered ceilings
- Iron bark timber floors
- 300m Cyprus pine skirting boards
- Teak and Oregon timbers throughout
- Skylight in lounge room & kitchen
- Carpet, ceiling fans
- Gas stove and hot water
- Assorted fruit trees
- Electricity rewired

Very well presented - inspection impressive. Phone Gerald on 0408 666 899 for your private inspection.

- 3 Bedrooms
- 2 Bathrooms
- 1 Garage
- 1 Ensuite
- Air Conditioning
- Open Fire Place
- Floor boards
- Outdoor Entertaining
- Built In Robes



# **Photo Gallery**











































#### **Gerald Pollard**



0408 666 899 02 6623 3200 gerald@walmurray.com.au

#### Map





# **Contact For Inspection**



**GERALD POLLARD**LICENSED REAL ESTATE AGENT

0408 666 899

gerald@walmurray.com.au