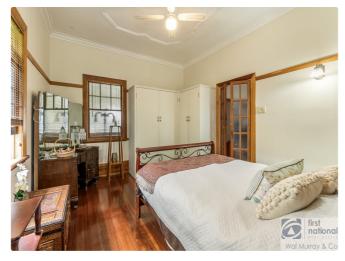

Separate lounge with wood heater, air conditioning and to cabinet. Open plan dining/family area with built in shelves plus lovely kitchen with gas hot plates and electric oven. Large main bedroom with built in robes, ceiling fan and lovely ensuite tiled to the ceiling, 2nd and 3rd bedroom plus lovely main bathroom tiled to the ceiling.