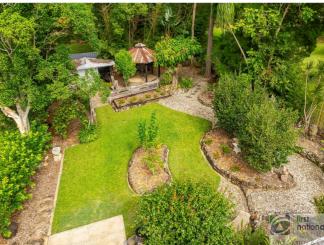

The internal laundry has toilet and linen space. We now flow to the spacious under covered outdoor living/ entertainment area. There is internal access to the lock-up garage and workshop area. The grounds have been tastefully landscaped & private - lawn locker, a peaceful pergola and sitting area in the shaded back yard. Plus a peaceful water fountain, 2 water tanks and lovely setting.