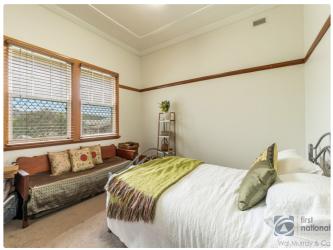

Separate lounge with wood heater, air conditioning and to cabinet. Open plan dining/family area with built in shelves plus lovely kitchen with gas hot plates and electric oven. Large main bedroom with built in robes, ceiling fan and lovely ensuite tiled to the ceiling, 2nd and 3rd bedroom plus lovely main bathroom tiled to the ceiling.