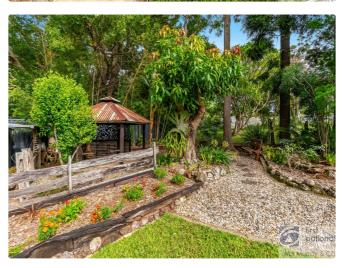

The internal laundry has toilet and linen space. We now flow to the spacious under covered outdoor living/ entertainment area. There is internal access to the lock-up garage and workshop area. The grounds have been tastefully landscaped & private - lawn locker, a peaceful pergola and sitting area in the shaded back yard. Plus a peaceful water fountain, 2 water tanks and lovely setting.

- Features include:
- Picture railings
- Ornate plastered ceilings
- Iron bark timber floors
- 300m Cyprus pine skirting boards
- Teak and Oregon timbers throughout
- Skylight in lounge room & kitchen
- Carpet, ceiling fans
- Gas stove and hot water
- Assorted fruit trees
- Electricity rewired