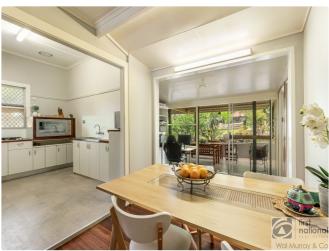

### **Property Details**

10 Oakley Avenue, East Lismore

**Appealing Character and Design** 

3 年 2 年 1 年

Spotless presentation. Lowset stucco residence in convenient East Lismore location. Close to the hospital, university, schools, shopping centre and golf club. The home has covered front timber patio, entrance foyer with office/utility area.

Separate lounge with wood heater, air conditioning and to cabinet. Open plan dining/family area with built in shelves plus lovely kitchen with gas hot plates and electric oven. Large main bedroom with built in robes, ceiling fan and lovely ensuite tiled to the ceiling, 2nd and 3rd bedroom plus lovely main bathroom tiled to the ceiling.