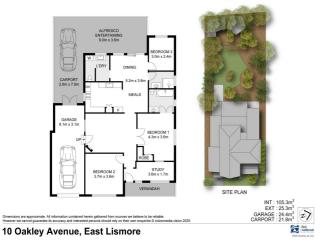

### **Property Details**

10 Oakley Avenue, East Lismore

**Appealing Character and Design** 

3 年 2 年 1 年

Spotless presentation. Lowset stucco residence in convenient East Lismore location. Close to the hospital, university, schools, shopping centre and golf club. The home has covered front timber patio, entrance foyer with office/utility area.

Separate lounge with wood heater, air conditioning and to cabinet. Open plan dining/family area with built in shelves plus lovely kitchen with gas hot plates and electric oven. Large main bedroom with built in robes, ceiling fan and lovely ensuite tiled to the ceiling, 2nd and 3rd bedroom plus lovely main bathroom tiled to the ceiling.

The internal laundry has toilet and linen space. We now flow to the spacious under covered outdoor living/ entertainment area. There is internal access to the lock-up garage and workshop area. The grounds have been tastefully landscaped & private - lawn locker, a peaceful pergola and sitting area in the shaded back yard. Plus a peaceful water fountain, 2 water tanks and lovely setting.

- Features include:
- Picture railings
- Ornate plastered ceilings
- Iron bark timber floors
- 300m Cyprus pine skirting boards
- Teak and Oregon timbers throughout
- Skylight in lounge room & kitchen
- Carpet, ceiling fans
- Gas stove and hot water
- Assorted fruit trees
- Electricity rewired

Very well presented - inspection impressive. Phone Gerald on 0408 666 899 for your private inspection.

- 3 Bedrooms
- 2 Bathrooms
- 1 Garage
- 1 Ensuite
- Air Conditioning
- Open Fire Place
- Floor boards
- Outdoor Entertaining
- Built In Robes