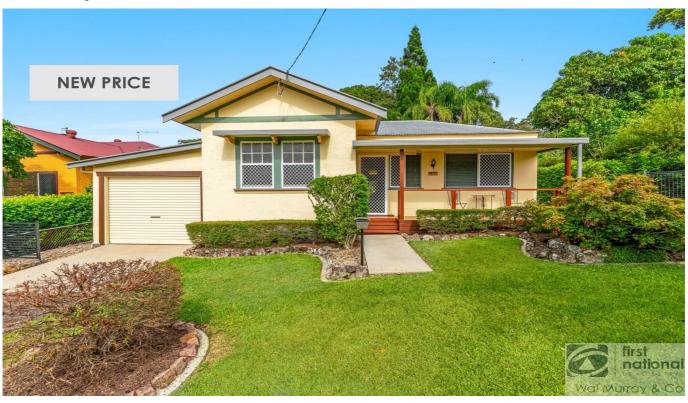

### **Property Details**

10 Oakley Avenue, East Lismore

**Appealing Character and Design** 

3 年 2 年 1 年

Spotless presentation. Lowset stucco residence in convenient East Lismore location. Close to the hospital, university, schools, shopping centre and golf club. The home has covered front timber patio, entrance foyer with office/utility area.

Separate lounge with wood heater, air conditioning and to cabinet. Open plan dining/family area with built in shelves plus lovely kitchen with gas hot plates and electric oven. Large main bedroom with built in robes, ceiling fan and lovely ensuite tiled to the ceiling, 2nd and 3rd bedroom plus lovely main bathroom tiled to the ceiling.

The internal laundry has toilet and linen space. We now flow to the spacious under covered outdoor living/ entertainment area. There is internal access to the lock-up garage and workshop area. The grounds have been tastefully landscaped & private - lawn locker, a peaceful pergola and sitting area in the shaded back yard. Plus a peaceful water fountain, 2 water tanks and lovely setting.