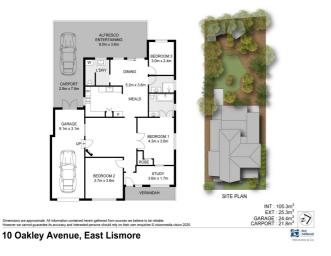

### **Property Details**

10 Oakley Avenue, East Lismore

**Appealing Character and Design** 

3 年 2 年 1 年

Spotless presentation. Lowset stucco residence in convenient East Lismore location. Close to the hospital, university, schools, shopping centre and golf club. The home has covered front timber patio, entrance foyer with office/utility area.

Separate lounge with wood heater, air conditioning and to cabinet. Open plan dining/family area with built in shelves plus lovely kitchen with gas hot plates and electric oven. Large main bedroom with built in robes, ceiling fan and lovely ensuite tiled to the ceiling, 2nd and 3rd bedroom plus lovely main bathroom tiled to the ceiling.

The internal laundry has toilet and linen space. We now flow to the spacious under covered outdoor living/ entertainment area. There is internal access to the lock-up garage and workshop area. The grounds have been tastefully landscaped & private - lawn locker, a peaceful pergola and sitting area in the shaded back yard. Plus a peaceful water fountain, 2 water tanks and lovely setting.

- Features include:
- Picture railings
- Ornate plastered ceilings
- Iron bark timber floors
- 300m Cyprus pine skirting boards
- Teak and Oregon timbers throughout
- Skylight in lounge room & kitchen
- Carpet, ceiling fans
- Gas stove and hot water
- Assorted fruit trees
- Electricity rewired

Very well presented - inspection impressive. Phone Gerald on 0408 666 899 for your private inspection.

- 3 Bedrooms
- 2 Bathrooms
- 1 Garage
- 1 Ensuite
- Air Conditioning
- Open Fire Place
- Floor boards
- Outdoor Entertaining
- Built In Robes