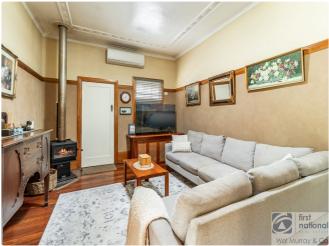

Separate lounge with wood heater, air conditioning and to cabinet. Open plan dining/family area with built in shelves plus lovely kitchen with gas hot plates and electric oven. Large main bedroom with built in robes, ceiling fan and lovely ensuite tiled to the ceiling, 2nd and 3rd bedroom plus lovely main bathroom tiled to the ceiling.

- Features include:
- Picture railings
- Ornate plastered ceilings
- Iron bark timber floors
- 300m Cyprus pine skirting boards
- Teak and Oregon timbers throughout
- Skylight in lounge room & kitchen
- Carpet, ceiling fans
- Gas stove and hot water
- Assorted fruit trees
- Electricity rewired